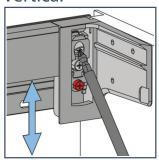

#### Vertical

- 33/64" (13mm) vertical adjustment
- Range of motion may be limited by counter
- Use to raise, lower, or level the cabinet left to right