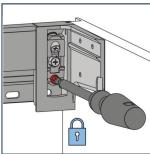

## Anti-Turnover Locking

- Stop screwing the red bolt when it touches the wall raill