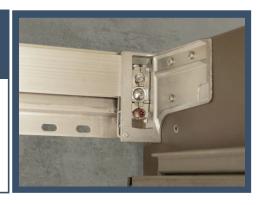

## Vanity Base Wall Mount Cabinets have Libra H7 hanger system installed.

During installation, this hardware can easily be adjusted to attain the desired height and depth, and to lock it in place.

Below are diagrams of how to perform these simple adjustments.