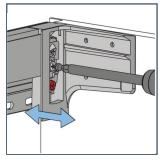

### Horizontal

- 15/32" (12mm) horizontal adjustment
- Use to pull the cabinet towards the supporting wall